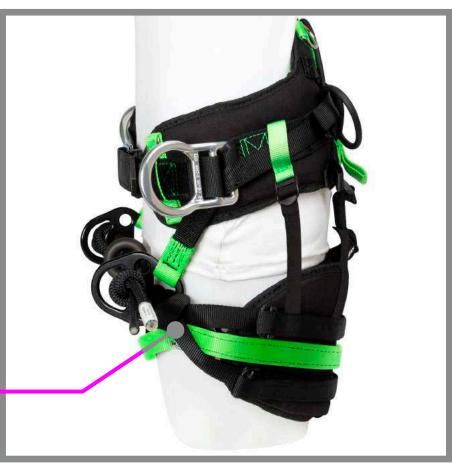

New bridge with segmented pockets for work positioning and adjustable lengths. Great for finding that "sweet spot" with your climbing line setup. Carabiners not included.

New lightweight aluminum lower hardware features options for a multi-bridge setup, a forward lower D-Ring setup, and access to more attachment options.