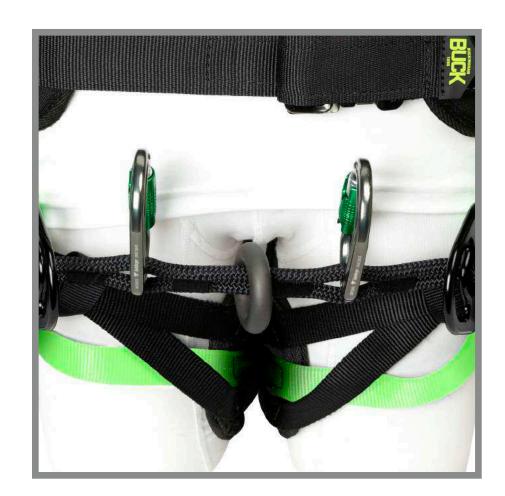

New bridge with segmented pockets for work positioning and adjustable lengths. Great for finding that "sweet spot" with your climbing line setup. Carabiners not included.

New lightweight aluminum lower hardware features options for a multi-bridge setup, a forward lower D-Ring setup, and access to more attachment options.