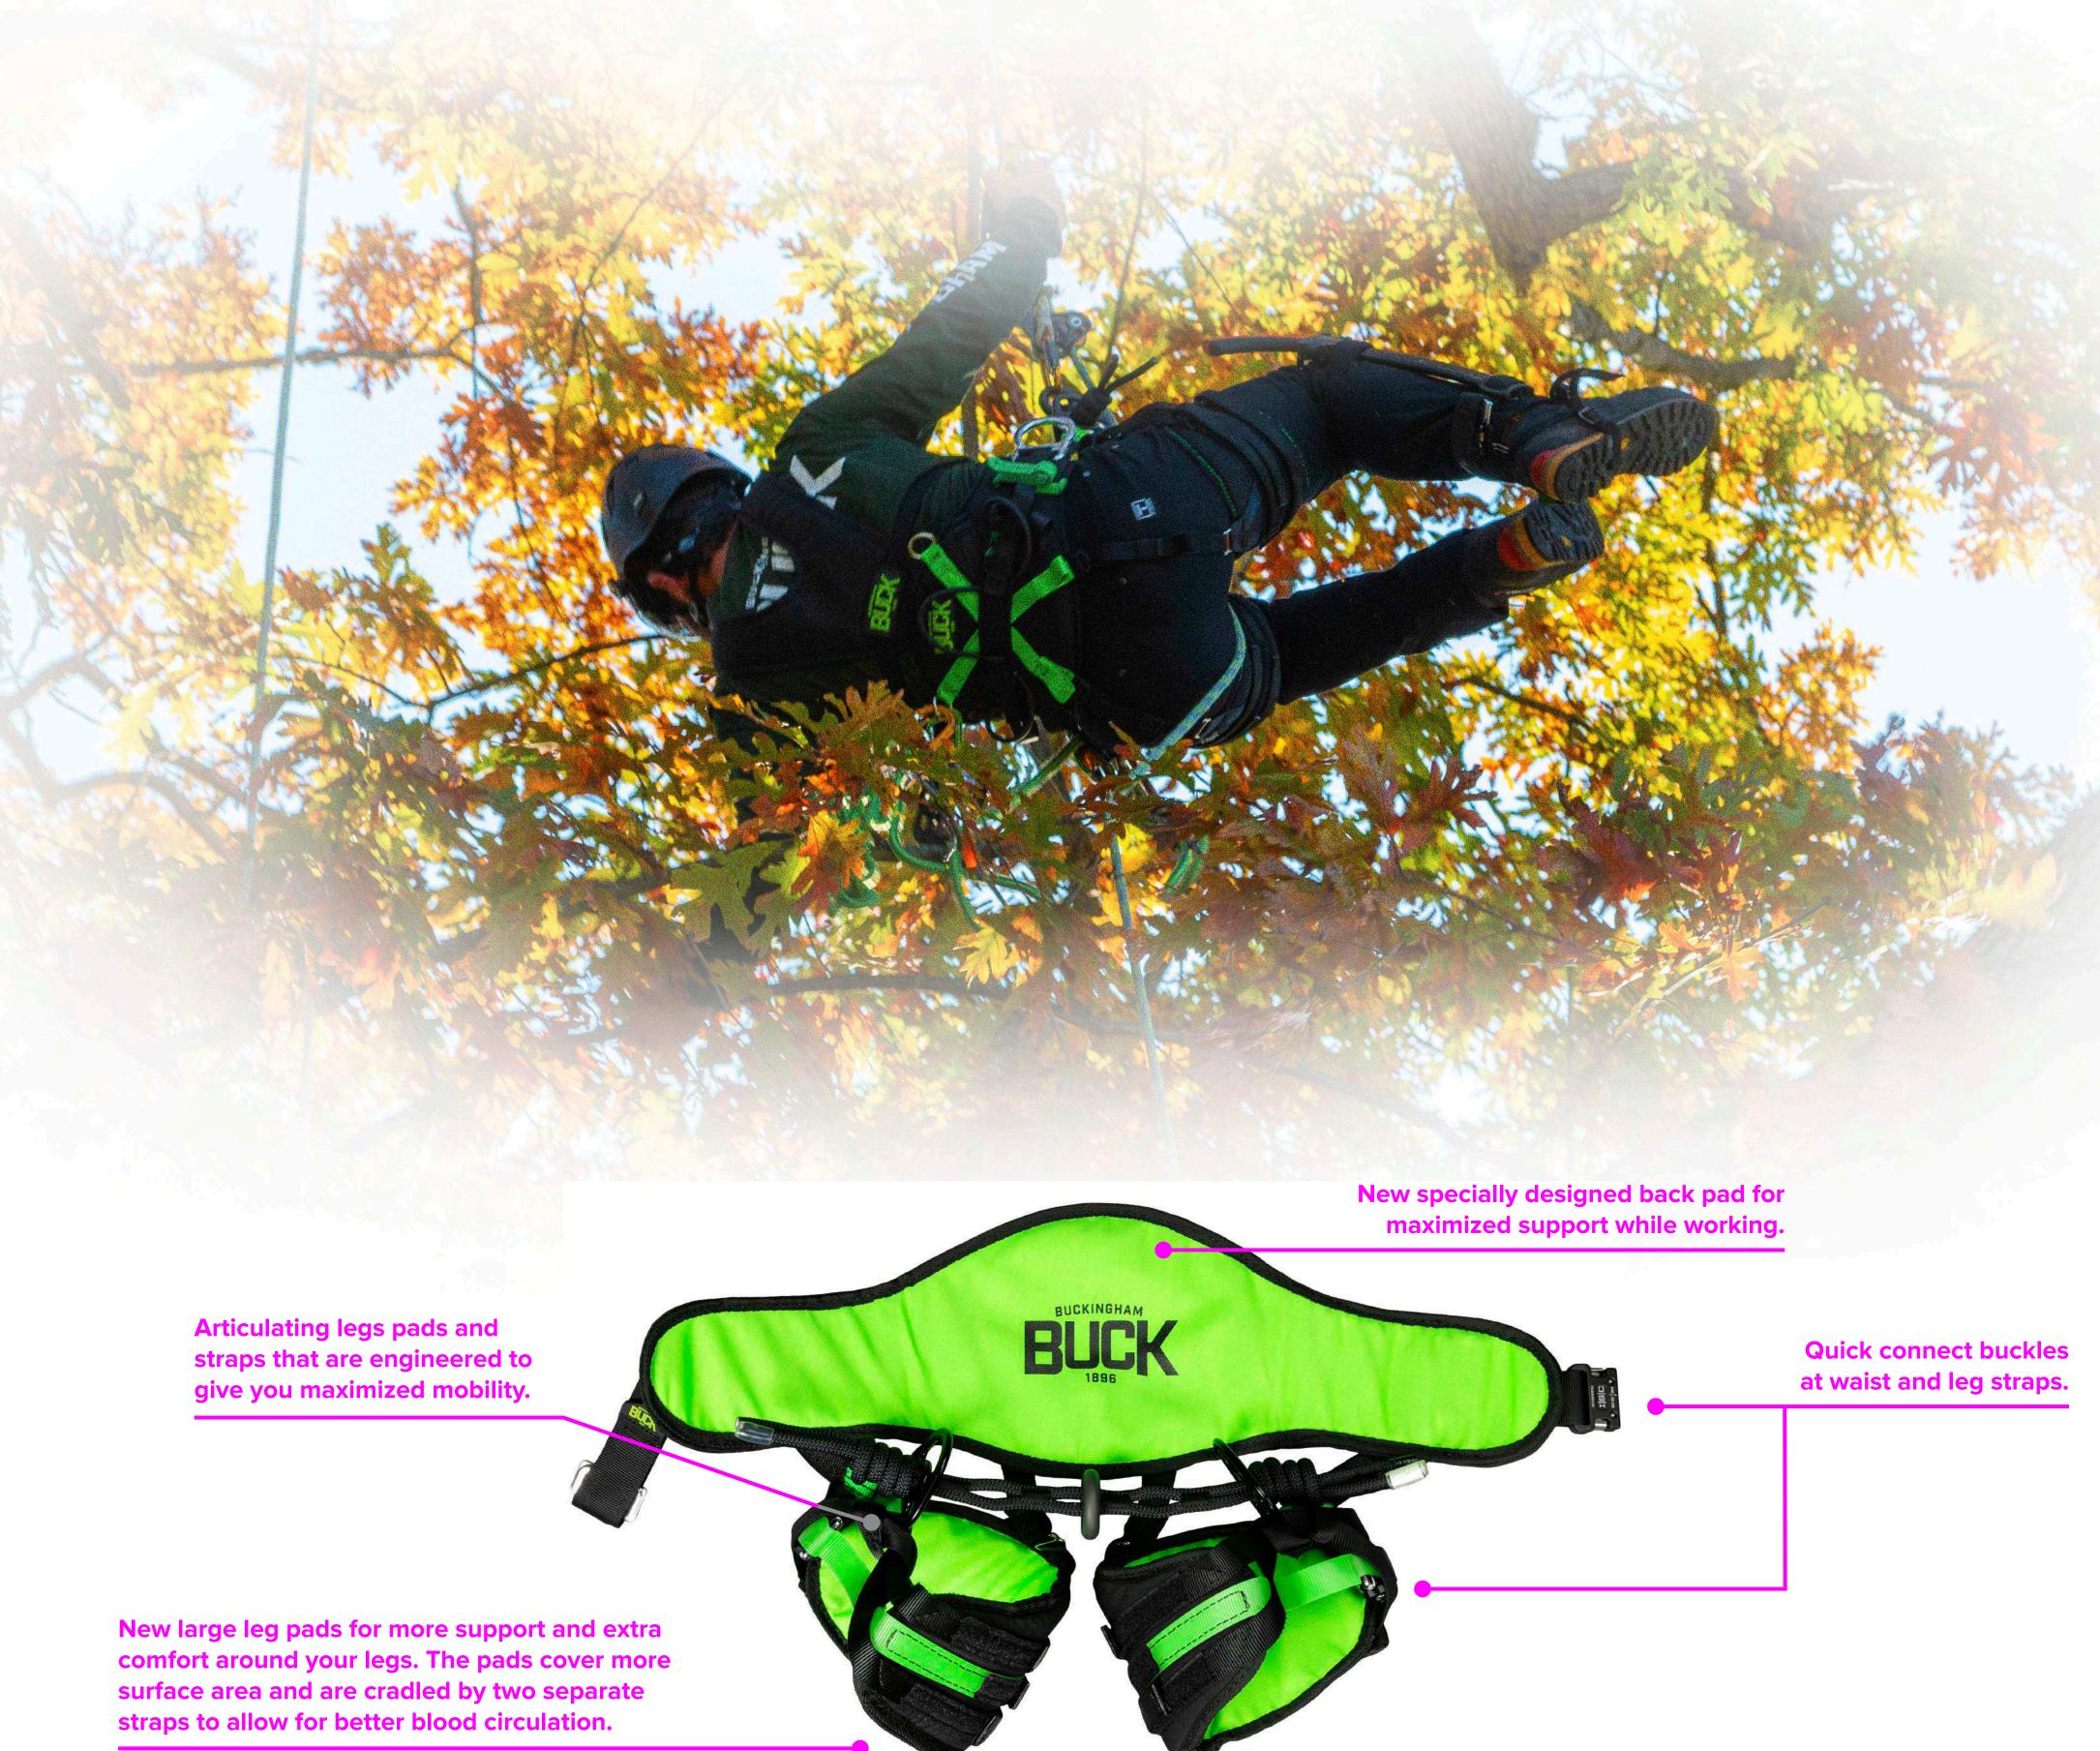

Lightweight aluminum work positioning D-rings.

Independent leg suspension for making adjustments to leg shape and size.

Loaded with gear storage options.

Hook & Loop "stay put"
waist and leg straps for
easy one-time adjustment
for a proper fit that won't
come out of adjustment.