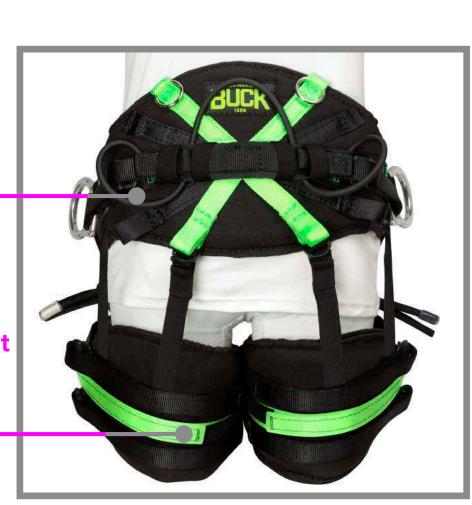

Lightweight aluminum work positioning D-rings.

Independent leg suspension for making adjustments to leg shape and size.

Loaded with gear storage options.

Hook & Loop "stay put"
waist and leg straps for
easy one-time adjustment
for a proper fit that won't
come out of adjustment.