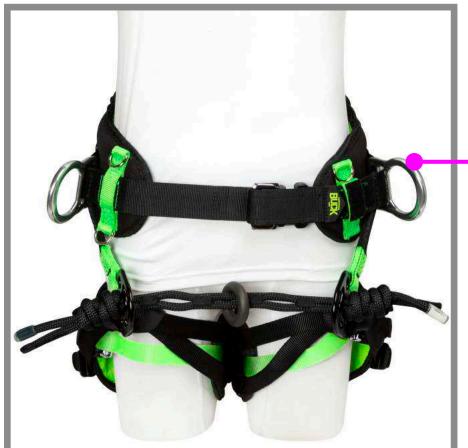

Lightweight aluminum work positioning D-rings.

Independent leg suspension for making adjustments to leg shape and size.

Loaded with gear storage options.

Hook & Loop "stay put"
waist and leg straps for
easy one-time adjustment
for a proper fit that won't
come out of adjustment.