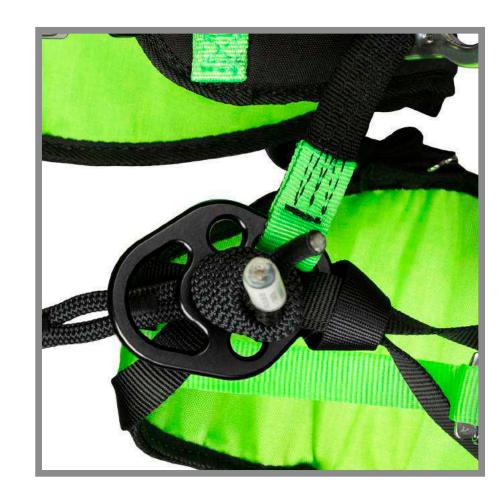

New bridge with segmented pockets for work positioning and adjustable lengths. Great for finding that "sweet spot" with your climbing line setup. Carabiners not included.

New lightweight aluminum lower hardware features options for a multi-bridge setup, a forward lower D-Ring setup, and access to more attachment options.