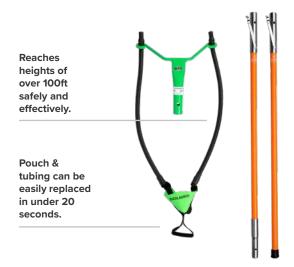

## The BuckLaunch™ 1027G

The BuckLaunch™ was specially developed to give you the ability to safely launch throw weights in an efficient, accurate, and safe manner. We know how tough it can be to accurately get your line into the canopy, especially when using the hand tossing method. The BuckLaunch™ also goes great with Buckingham's rooftop fall protection system and makes the linemen's life much easier. Manufactured here in the USA the BuckLaunch™ gives you a reliable product that was designed to be easily workable.

- Heights of over 100' can be achieved in a safe and accurate manner
- Unlike other related products on the market, the BuckLaunch™ pouch and tubing are easily replaced and can be replaced in less than 20 seconds
- The BuckLaunch™ is easily attached to fiberglass poles. Must be used with heavy duty grade poles
- The BuckLaunch™ (1027G) comes with base pole & extension pole. Use PN 1027GH to order head only or for a replacement head
- Use PN 1027GS for replacement pouch and sling.