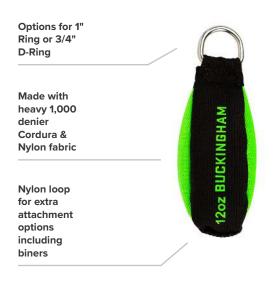

## BuckShot Premium Throwbag 16A-12BG & 16AD-12BG

The BuckShot Premium Throwbags were designed to be aerodynamic and durable. The two-color design featuring BuckViz™ Safety Green allows for easier visibility in the canopy. Made in the USA from durable Cordura fabric and double stitched with heavy nylon thread, providing a throwbag that will not only perform but also last! Made in the USA with durable Cordura fabric and heavy nylon stitching.

- Available in 8oz, 10oz, 12oz, 14oz, and 16oz. options.
- Durable nylon web loop at the bottom allowing you to use a carabiner for line attachment.
- High-quality Nickel Plated 1" ring (16A) or 3/4" D-ring (16AD) at the top.
- The two-color design allowing for easier visibility.