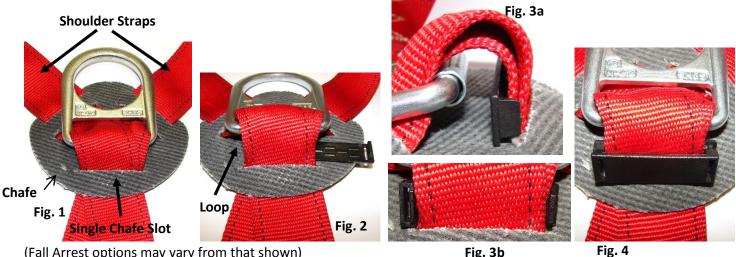

- 1. Position harness on a flat surface with the shoulder straps of the harness on top and the Dorsal Fall Arrest Attachment facing up (Fig. 1)
- 2. Below the Fall Arrest attachment and above the single chafe slot pull the two webbing straps away from the chafe to form a loop. Insert one half of the retro keeper under the loop (Fig.2) Note: The two halves of the Retro Chafe Keeper are identical, each with one tab and one slot.
- 3. Position one half of the Retro Chafe Keeper under both straps ensuring that the two webbing straps are inside the retro keepers channel (Fig. 3a – 3b)
- 4. Position second half of Retro Chafe Keeper on top of the first half aligning the tab and slot of one half with the slot and tab of the second half (Fig. 4). Note: Ensure the Retro Chafe Keepers are aligned properly and keeper ends are free from webbing that may be caught during assembly.

(Fall Arrest options may vary from that shown)

Fig. 3b

- 5. Firmly press the two halves of the Retro Chafe Keeper together ensuring that they are fully engaged and locked together. Check to make sure the webbing straps move through the Retro Chafe Keeper and are not pinched between the two halves (Fig. 5).
- 6. Pull the webbing back through the Retro Chafe Keeper to remove the loop previously formed in step 2 (Fig. 6).