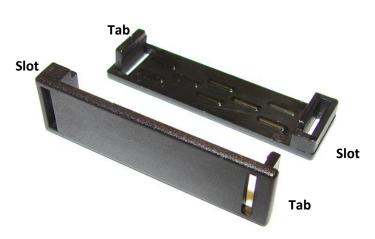

- 1. Position harness on a flat surface with the shoulder straps of the harness on top and the Dorsal Fall Arrest Attachment facing up (Fig. 1)
- 2. Below the Fall Arrest attachment and above the single chafe slot pull the two webbing straps away from the chafe to form a loop. Insert one half of the retro keeper under the loop (Fig.2) Note: The two halves of the Retro Chafe Keeper are identical, each with one tab and one slot.
- 3. Position one half of the Retro Chafe Keeper under both straps ensuring that the two webbing straps are inside the retro keepers channel (Fig. 3a – 3b)
- 4. Position second half of Retro Chafe Keeper on top of the first half aligning the tab and slot of one half with the slot and tab of the second half (Fig. 4). Note: Ensure the Retro Chafe Keepers are aligned properly and keeper ends are free from webbing that may be caught during assembly.