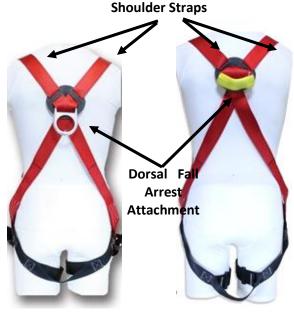

### **Retro Chafe Keeper Installation Instructions**

The Retro Chafe Keeper kit (P/N LRS-4) is intended for use for those users that feel the dorsal fall arrest attachment adjusts too easily. Note: Attachment of the Retro Chafe Keeper requires more force be exerted to relocate the dorsal fall arrest attachment.

#### **Two Part Retro Chafe Keeper**

Note: Do Not assemble the Retro Chafe Keepers until they are in place on the harness, once assembled they cannot be unassembled and reused.

(Two Dorsal Fall Arrest Attachment Options Shown)