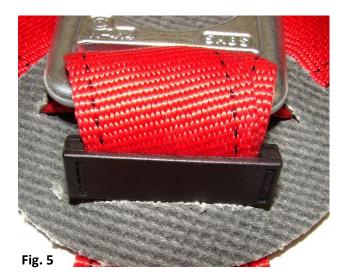

(Fall Arrest options may vary from that shown)

Fig. 3b

- 5. Firmly press the two halves of the Retro Chafe Keeper together ensuring that they are fully engaged and locked together. Check to make sure the webbing straps move through the Retro Chafe Keeper and are not pinched between the two halves (Fig. 5).
- 6. Pull the webbing back through the Retro Chafe Keeper to remove the loop previously formed in step 2 (Fig. 6).