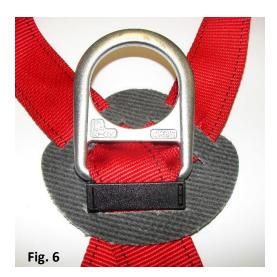

(Fall Arrest options may vary from that shown)

Fig. 3b

- 5. Firmly press the two halves of the Retro Chafe Keeper together ensuring that they are fully engaged and locked together. Check to make sure the webbing straps move through the Retro Chafe Keeper and are not pinched between the two halves (Fig. 5).
- 6. Pull the webbing back through the Retro Chafe Keeper to remove the loop previously formed in step 2 (Fig. 6).